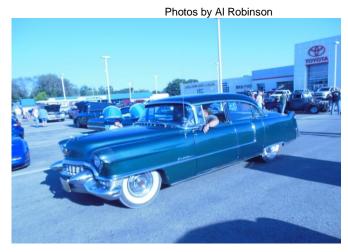

### Fort Dodge Iowa Rides (As seen by Al and Gail)

Gail and I attended a Cruise In in Fort Dodge on our recent trip to Iowa. Some really nice rides were seen as the pictures show (and some unusual ones)! How about a 1960 Cad-i-mino created by restorer Ken Walsh of Fort Dodge. This creation is a real piece of work; it started out as a 4dr sedan!!

As a result of meeting Ken Walsh at the Cruise In, I got a chance to visit his shop and hook up with a couple of guys I had not seen since High School. The pictures at Ken's shop are amazing. How many times have you seen "34" and "40" Ford coupes, trucks and bodies "on the shelf"!!! Al

Photos by Al Robinson