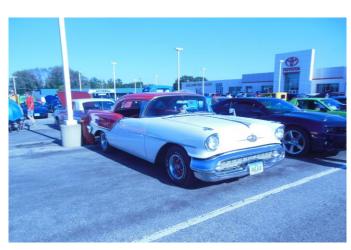

### Fort Dodge Iowa Rides (As seen by Al and Gail)

Gail and I attended a Cruise In in Fort Dodge on our recent trip to Iowa. Some really nice rides were seen as the pictures show (and some unusual ones)! How about a 1960 Cad-i-mino created by restorer Ken Walsh of Fort Dodge. This creation is a real piece of work; it started out as a 4dr sedan!!

Photos by Al Robinson