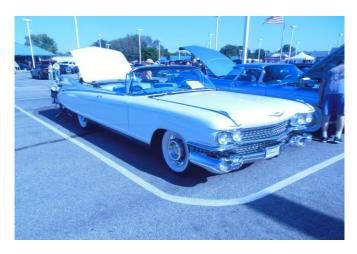

### Fort Dodge Iowa Rides (As seen by Al and Gail)

Gail and I attended a Cruise In in Fort Dodge on our recent trip to Iowa. Some really nice rides were seen as the pictures show (and some unusual ones)! How about a 1960 Cad-i-mino created by restorer Ken Walsh of Fort Dodge. This creation is a real piece of work; it started out as a 4dr sedan!!

As a result of meeting Ken Walsh at the Cruise In, I got a chance to visit his shop and hook up with a couple of guys I had not seen since High School. The pictures at Ken's shop are amazing. How many times have you seen "34" and "40" Ford coupes, trucks and bodies "on the shelf"!!! Al

Photos by Al Robinson