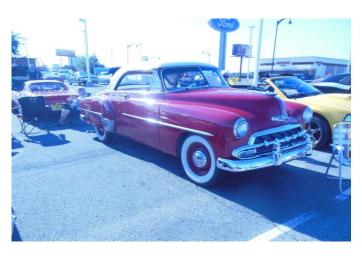

### Fort Dodge Iowa Rides (As seen by Al and Gail)

Gail and I attended a Cruise In in Fort Dodge on our recent trip to Iowa. Some really nice rides were seen as the pictures show (and some unusual ones)! How about a 1960 Cad-i-mino created by restorer Ken Walsh of Fort Dodge. This creation is a real piece of work; it started out as a 4dr sedan!!

As a result of meeting Ken Walsh at the Cruise In, I got a chance to visit his shop and hook up with a couple of guys I had not seen since High School. The pictures at Ken's shop are amazing. How many times have you seen "34" and "40" Ford coupes, trucks and bodies "on the shelf"!!! Al

Photos by Al Robinson