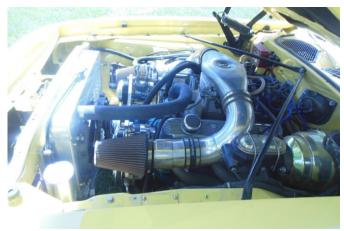

### Fort Dodge Iowa Rides (As seen by Al and Gail)

Gail and I attended a Cruise In in Fort Dodge on our recent trip to Iowa. Some really nice rides were seen as the pictures show (and some unusual ones)! How about a 1960 Cad-i-mino created by restorer Ken Walsh of Fort Dodge. This creation is a real piece of work; it started out as a 4dr sedan!!

As a result of meeting Ken Walsh at the Cruise In, I got a chance to visit his shop and hook up with a couple of guys I had not seen since High School. The pictures at Ken's shop are amazing. How many times have you seen "34" and "40" Ford coupes, trucks and bodies "on the shelf"!!! Al