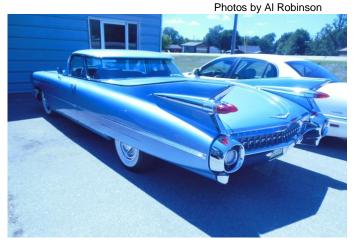

### Fort Dodge Iowa Rides (As seen by Al and Gail)

Gail and I attended a Cruise In in Fort Dodge on our recent trip to Iowa. Some really nice rides were seen as the pictures show (and some unusual ones)! How about a 1960 Cad-i-mino created by restorer Ken Walsh of Fort Dodge. This creation is a real piece of work; it started out as a 4dr sedan!!

Photos by Al Robinson