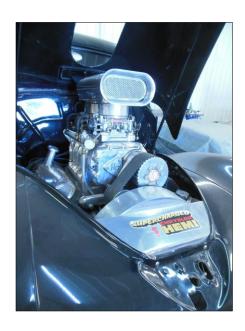

### Fort Dodge Iowa Rides (As seen by Al and Gail)

Gail and I attended a Cruise In in Fort Dodge on our recent trip to Iowa. Some really nice rides were seen as the pictures show (and some unusual ones)! How about a 1960 Cad-i-mino created by restorer Ken Walsh of Fort Dodge. This creation is a real piece of work; it started out as a 4dr sedan!!

As a result of meeting Ken Walsh at the Cruise In, I got a chance to visit his shop and hook up with a couple of guys I had not seen since High School. The pictures at Ken's shop are amazing. How many times have you seen "34" and "40" Ford coupes, trucks and bodies "on the shelf"!!! Al