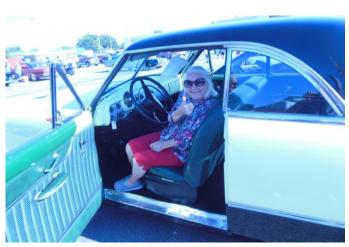

### Fort Dodge Iowa Rides (As seen by Al and Gail)

Gail and I attended a Cruise In in Fort Dodge on our recent trip to Iowa. Some really nice rides were seen as the pictures show (and some unusual ones)! How about a 1960 Cad-i-mino created by restorer Ken Walsh of Fort Dodge. This creation is a real piece of work; it started out as a 4dr sedan!!

Photos by Al Robinson