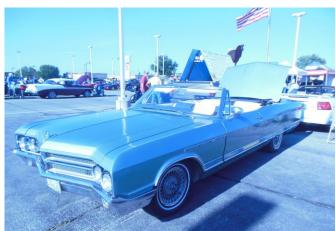

### Fort Dodge Iowa Rides (As seen by Al and Gail)

Gail and I attended a Cruise In in Fort Dodge on our recent trip to Iowa. Some really nice rides were seen as the pictures show (and some unusual ones)! How about a 1960 Cad-i-mino created by restorer Ken Walsh of Fort Dodge. This creation is a real piece of work; it started out as a 4dr sedan!!

As a result of meeting Ken Walsh at the Cruise In, I got a chance to visit his shop and hook up with a couple of guys I had not seen since High School. The pictures at Ken's shop are amazing. How many times have you seen "34" and "40" Ford coupes, trucks and bodies "on the shelf"!!! Al

Photos by Al Robinson