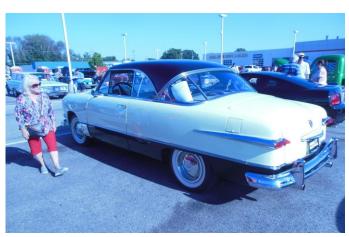

### Fort Dodge Iowa Rides (As seen by Al and Gail)

Gail and I attended a Cruise In in Fort Dodge on our recent trip to Iowa. Some really nice rides were seen as the pictures show (and some unusual ones)! How about a 1960 Cad-i-mino created by restorer Ken Walsh of Fort Dodge. This creation is a real piece of work; it started out as a 4dr sedan!!

Photos by Al Robinson